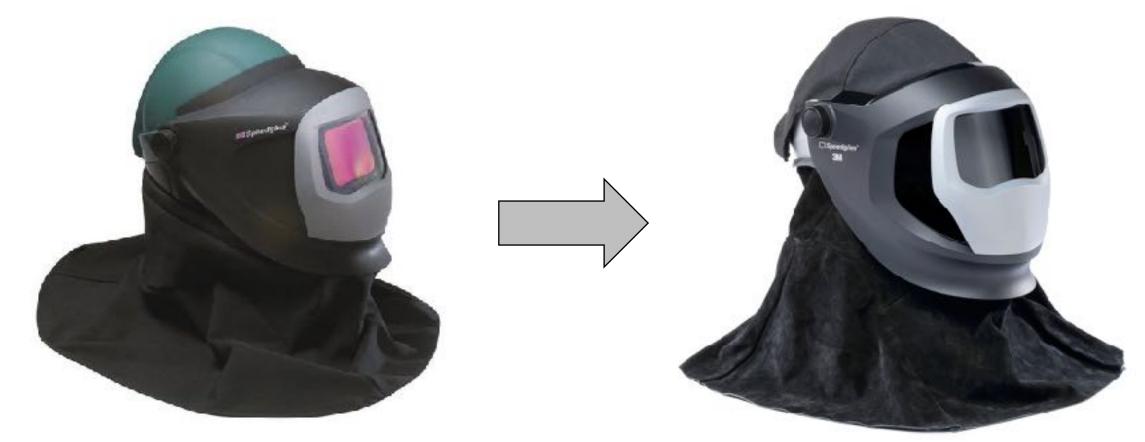

## Product Introduction – Two New Head top Assemblies

**Designed as a replacement for L-905SG** 

## Product Introduction – Two New Head top Assemblies

<u>M-409SG</u> Includes new Flame Resistant Helmet Cover and Durable Leather Shroud

<u>M-407SG</u> Standard M-407 with new SG configuration