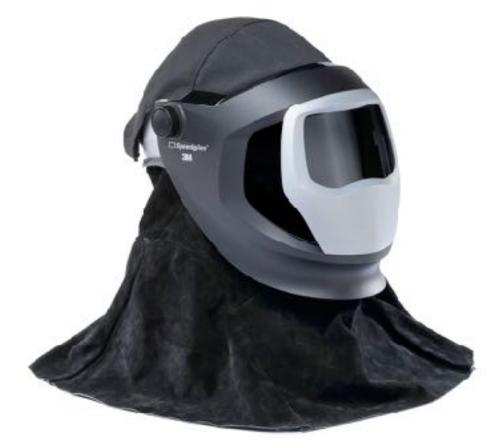

## Product Introduction – Two New Head top Assemblies

<u>M-409SG</u> Includes new Flame Resistant Helmet Cover and Durable Leather Shroud

<u>M-407SG</u> Standard M-407 with new SG configuration