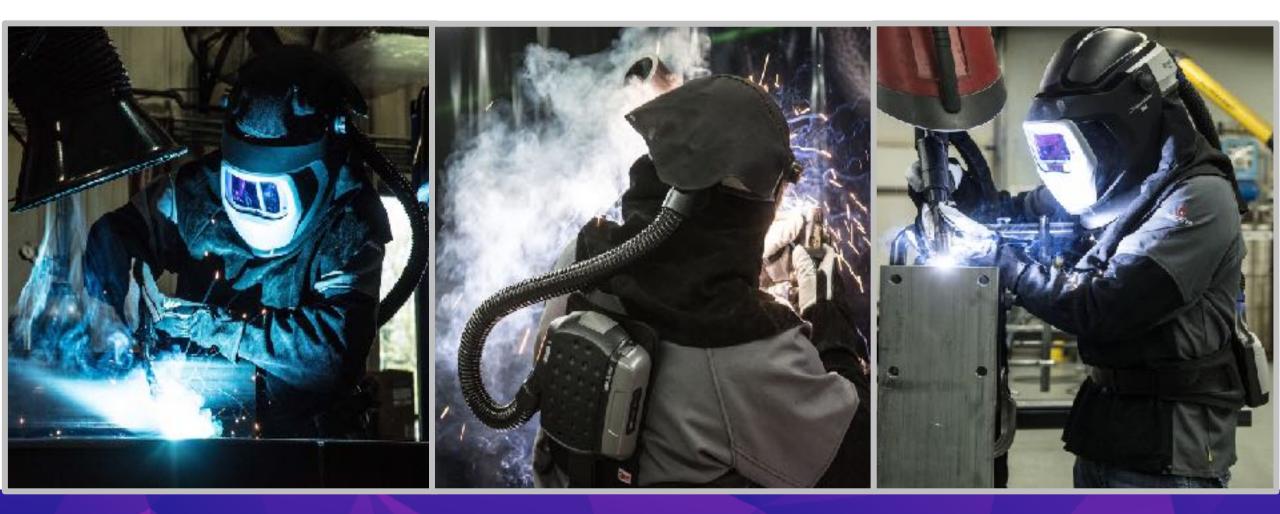

## 3M<sup>™</sup> Versaflo M-Series Helmet Assembly with 3M<sup>™</sup> Speedglas<sup>™</sup> Welding Shield

## 3M<sup>™</sup> Versaflo<sup>™</sup> M-400 Helmet Assembly with 3M<sup>™</sup> Speedglas<sup>™</sup> Welding Shield

**Improved Comfort & Performance** 

**APF 1000 protection for challenging environments** 