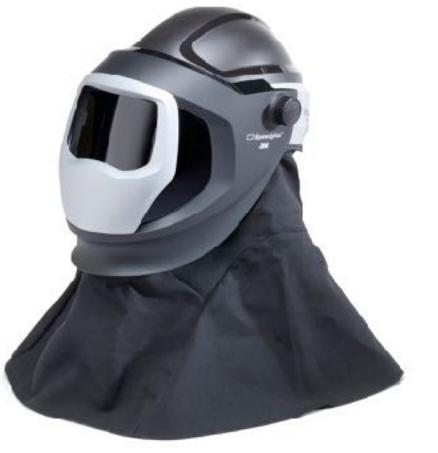

## Product Introduction – Two New Head top Assemblies

<u>M-409SG</u> Includes new Flame Resistant Helmet Cover and Durable Leather Shroud

<u>M-407SG</u> Standard M-407 with new SG configuration