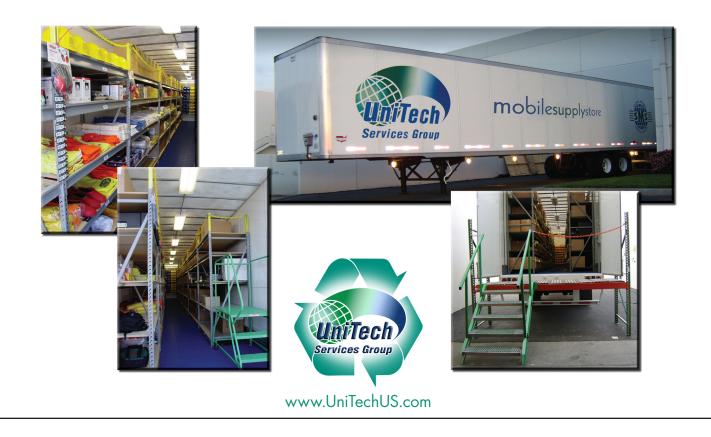

## UniTech Offers Unique Programs for Any Customer Need

The Mobile Supply Store (MSS) is a highly-customized trailer unit, delivered directly to your location. MSS is stocked with your specific health physics supplies, industrial safety items/apparel, respiratory equipment, fall protection, first aid, lockout/tagout systems, and consumables. It's your supply warehouse on wheels!

## Features:

- Racking provides 1,300 square feet of storage
- Translucent roof & interior lighting
- Loading platform with stairs
- Explosion-proof under-trailer lighting
- Computerized inventory control
- Rolling stair platform for safety
- Available for short-term or long-term placement

The MSS is outfitted with an on-board computer system with barcode scanning capabilities. The system can be loaded with a preset inventory and desired minimum/maximum inventory levels. In addition, it can be loaded with user group and work package information. This allows true departmentalized purchase tracking for group-level charge allocations.