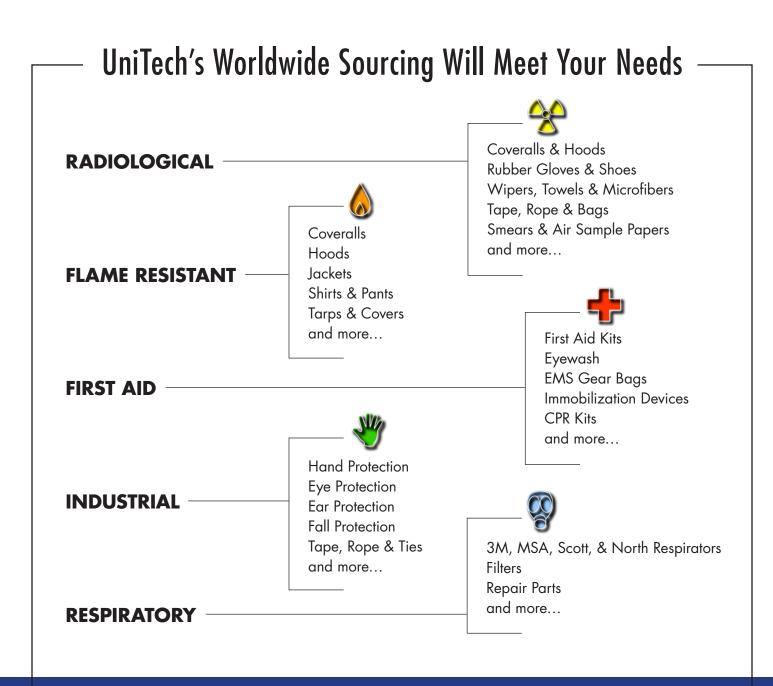

## UniTech Offers Unique Programs for Any Customer Need

The Mobile Supply Store (MSS) is a highly-customized trailer unit, delivered directly to your location. MSS is stocked with your specific health physics supplies, industrial safety items/apparel, respiratory equipment, fall protection, first aid, lockout/tagout systems, and consumables. It's your supply warehouse on wheels!